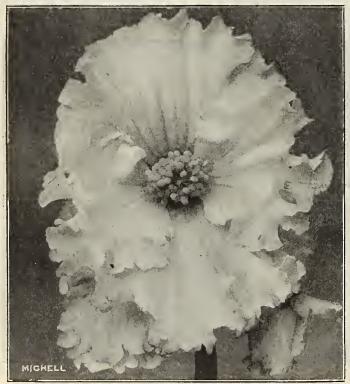

# New Scarlet Bedding Geranium "HELEN MICHELL" (SEE COLOR PLATE OPPOSITE) (Name registered with S. A. F. & O. H.) (Cross-Seedling Jean Viaud X Alphonse Ricard)

This remarkable Geranium was exhibited Spring, 1913, at the National Flower Show, New York City, where it was pronounced the finest Geranium Novelty that was ever seen. In addition, it was awarded the only certificate of merit for new plants exhibited at the Show. This fact alone should insure its being a novelty of sterling worth. The past summer a large block of these plants outdoors was in constant bloom, at our plant establishment from May, and still so when this catalogue was published.

#### OUR FURTHER CLAIM

for this novelty is, that it surpasses all other Scarlet Geraniums.

- (1.) In brilliancy of color.
- (2.) In size of bloom.
- (3.) In number of clusters to the individual plant.
- (4.) In vigor and strength.
- (5.) In earliness of bloom.
- (6.) In constancy of bloom.
- (7.) In propagating quality no Geranium equals it.
- (8.) In a wonderful ability to retain its brilliancy of color in the hottest of weather.